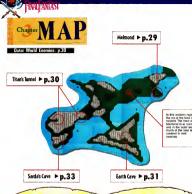

# Titan's Tunnel

Once you have won the Ruby from the Vampire (see p.32) you should seek out Sordo, the Soge. To get there you must post through the Titon's Tunnel. The only way to do this is to feed the Ruby to the hungry Titon.

The Titan To Melroand Treasure Chests O Siber Heimet 0 450 G 0 820 G Great Axx

To Sente's Cove

& Getting Past The Titan

To bribe the Titan into letting you pass, you'll need the Ruby. The Ruby is kept by the Vamoire in the Earth Cave. Find him on the 3rd Level of the Earth Cave and defeat him (see p.32) then bring the Ruby A victory over the Vampre will win the Ruby for the

# Harth Cave

Two major tasks await you in the Earth Cave, but the dangers are countless. First you must seek out the Vampire and win the Ruby. Secand, Lich, the Earth Fiend, must be defeated. Sarda can help you with this final task. There is also a place to earn great wealth.

# arda's Cave

Having wan the Ruby and passed through the Titan's Tunnel, vau will find the cave at Sarda and the ald sage inside. He will give you a Rad, which can be used as a lever on the Stane Plate in the Earth Cave.